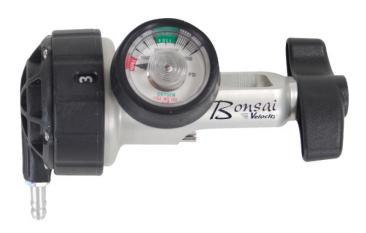

## **CHAD® Bonsai® Velocity Pneumatic Oxygen Conserver**

HCPCS:

- Delivers a uniform oxygen pulse at increments: 1, 2, 3, 4, 5 and 6
- Two continuous flow (CF) settings preset @ 2 LPM and 4 LPM
- Delivers up to a 6:1 savings ratio from 14-40 breaths per minute
- Senses a breath/delivers oxygen in the first half of the inspiratory cycle
- Operating pressure range: 200-3000 PSI
- Light weight and quiet operation
- Easy-to-operate single selector knob
- Compact design fits easily in virtually any oxygen carry bag